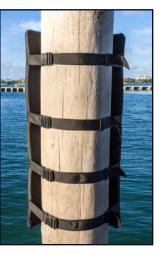

## **PILEPAD**

Convert any standalone piling at your dock to a dense, durable fender protecting against unexpected current, wind and rogue vessel movements.

| <b>Model &amp; Specifications</b>                                                 |        |              |  |
|-----------------------------------------------------------------------------------|--------|--------------|--|
| PILEPAD                                                                           |        | PILEPAD MINI |  |
| 49"                                                                               | HEIGHT | 24"          |  |
| 27"                                                                               | WIDTH  | 27"          |  |
| 2"                                                                                | THICK  | 2"           |  |
| 4                                                                                 | STRAPS | 2            |  |
| *incl. tapered edges, non-slip interior lining and adjustable, heavy-duty buckles |        |              |  |