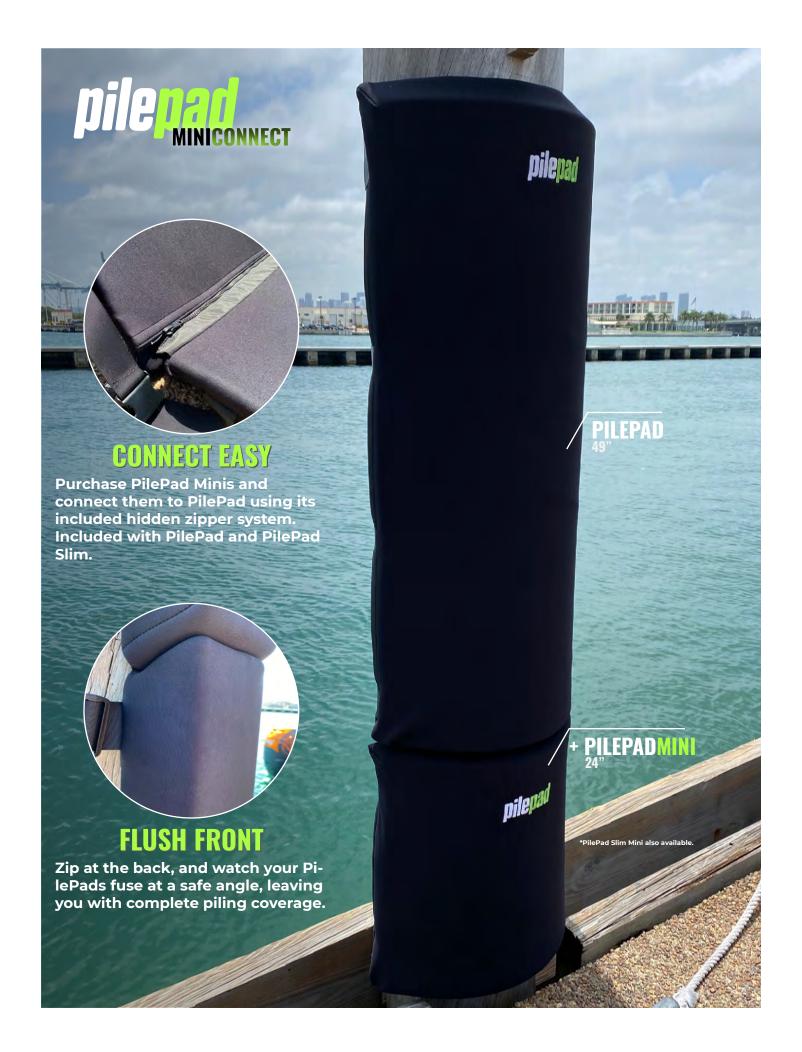

## **PILEPAD**

Convert any standalone piling at your dock to a dense, durable fender protecting against unexpected current, wind and rogue vessel movements.

| <b>Model &amp; Specifications</b>                                                 |        |              |  |
|-----------------------------------------------------------------------------------|--------|--------------|--|
| PILEPAD                                                                           |        | PILEPAD MINI |  |
| 49"                                                                               | HEIGHT | 24"          |  |
| 27"                                                                               | WIDTH  | 27"          |  |
| 2"                                                                                | THICK  | 2"           |  |
| 4                                                                                 | STRAPS | 2            |  |
| *incl. tapered edges, non-slip interior lining and adjustable, heavy-duty buckles |        |              |  |

### **PILEPAD SLIM**

Pilepad Slim turns your fixed dock pilings into a durable fender for safe boarding and premium protection.

PilePad Slim plus Slim Mini yields 73" in coverage.

| <b>Model &amp; Specifications</b>                                                 |        |           |
|-----------------------------------------------------------------------------------|--------|-----------|
| SLIM                                                                              |        | SLIM MINI |
| 49"                                                                               | HEIGHT | 24"       |
| 7"                                                                                | WIDTH  | 7"        |
| 3"                                                                                | THICK  | 3"        |
| 4                                                                                 | STRAPS | 2         |
| *incl. tapered edges, non-slip interior lining and adjustable, heavy-duty buckles |        |           |