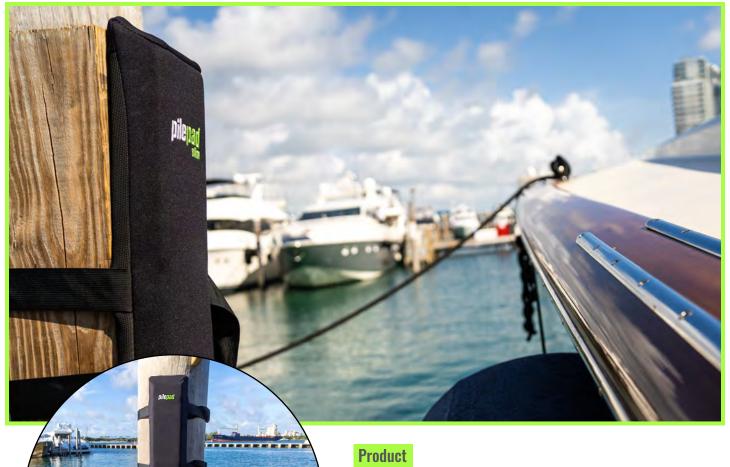

### **PILEPAD SLIM**

Pilepad Slim turns your fixed dock pilings into a durable fender for safe boarding and premium protection.

PilePad Slim plus Slim Mini yields 73" in coverage.

| <b>Model &amp; Specifications</b>                                                 |        |           |
|-----------------------------------------------------------------------------------|--------|-----------|
| SLIM                                                                              |        | SLIM MINI |
| 49"                                                                               | HEIGHT | 24"       |
| 7"                                                                                | WIDTH  | 7"        |
| 3"                                                                                | THICK  | 3"        |
| 4                                                                                 | STRAPS | 2         |
| *incl. tapered edges, non-slip interior lining and adjustable, heavy-duty buckles |        |           |