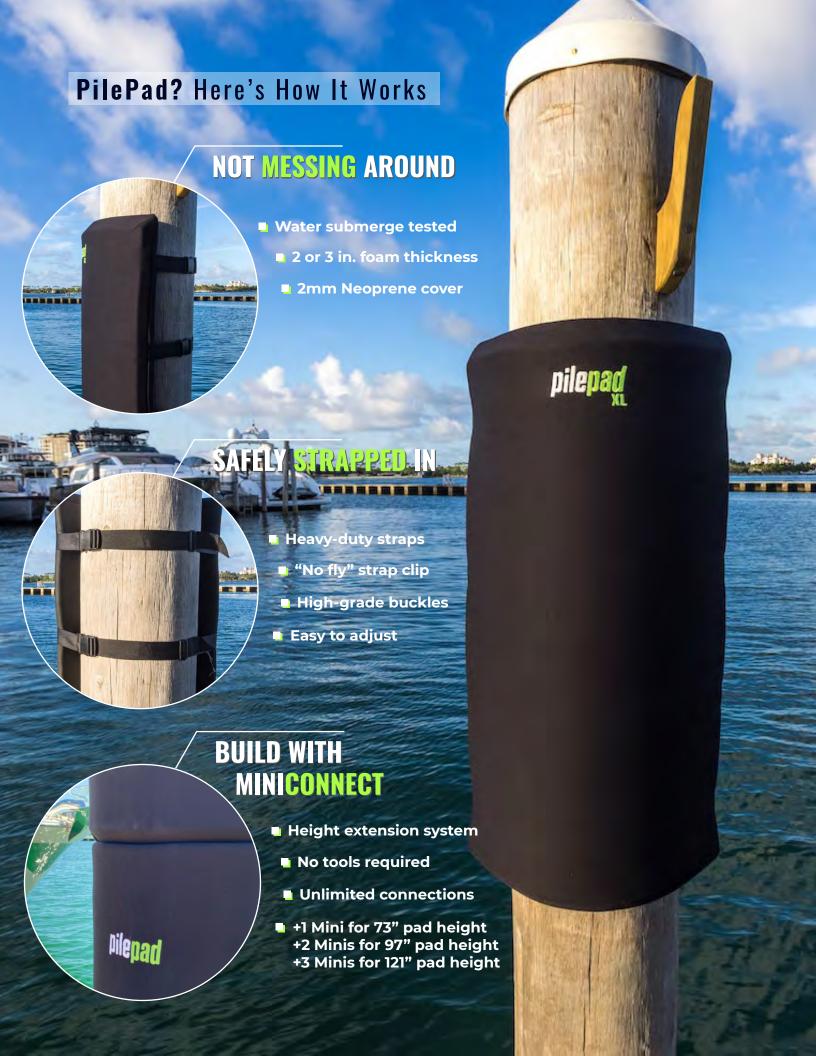

## **PILEPAD**

Convert any standalone piling at your dock to a dense, durable fender protecting against unexpected current, wind and rogue vessel movements.

| <b>Model &amp; Specifications</b>                                                 |        |              |  |
|-----------------------------------------------------------------------------------|--------|--------------|--|
| PILEPAD                                                                           |        | PILEPAD MINI |  |
| 49"                                                                               | HEIGHT | 24"          |  |
| 27"                                                                               | WIDTH  | 27"          |  |
| 2"                                                                                | THICK  | 2"           |  |
| 4                                                                                 | STRAPS | 2            |  |
| *incl. tapered edges, non-slip interior lining and adjustable, heavy-duty buckles |        |              |  |

### **PILEPAD SLIM**

Pilepad Slim turns your fixed dock pilings into a durable fender for safe boarding and premium protection.

PilePad Slim plus Slim Mini yields 73" in coverage.

| <b>Model &amp; Specifications</b>                                                 |        |           |
|-----------------------------------------------------------------------------------|--------|-----------|
| SLIM                                                                              |        | SLIM MINI |
| 49"                                                                               | HEIGHT | 24"       |
| 7"                                                                                | WIDTH  | 7"        |
| 3"                                                                                | THICK  | 3"        |
| 4                                                                                 | STRAPS | 2         |
| *incl. tapered edges, non-slip interior lining and adjustable, heavy-duty buckles |        |           |