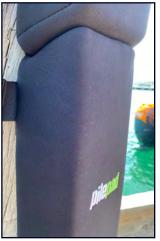

### **PILEPAD SLIM**

Pilepad Slim turns your fixed dock pilings into a durable fender for safe boarding and premium protection.

PilePad Slim plus Slim Mini yields 73" in coverage.

| <b>Model &amp; Specifications</b>                                                 |        |           |
|-----------------------------------------------------------------------------------|--------|-----------|
| SLIM                                                                              |        | SLIM MINI |
| 49"                                                                               | HEIGHT | 24"       |
| 7"                                                                                | WIDTH  | 7"        |
| 3"                                                                                | THICK  | 3"        |
| 4                                                                                 | STRAPS | 2         |
| *incl. tapered edges, non-slip interior lining and adjustable, heavy-duty buckles |        |           |