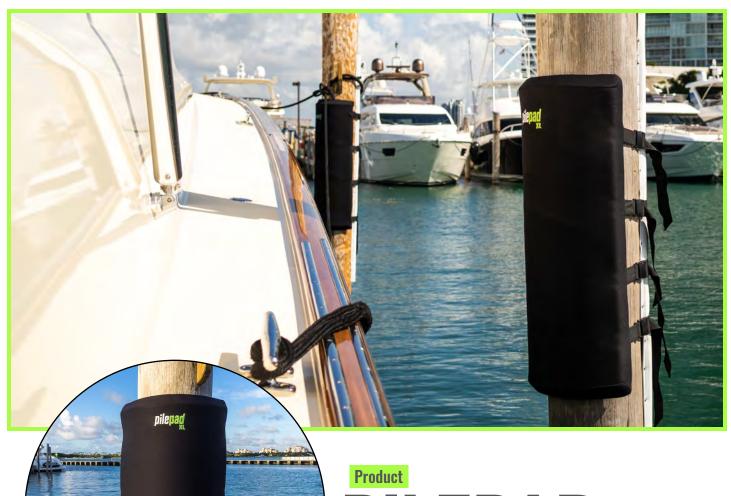

## **PILEPAD**

Convert any standalone piling at your dock to a dense, durable fender protecting against unexpected current, wind and rogue vessel movements.

| <b>Model &amp; Specifications</b>                                                 |        |              |  |
|-----------------------------------------------------------------------------------|--------|--------------|--|
| PILEPAD                                                                           |        | PILEPAD MINI |  |
| 49"                                                                               | HEIGHT | 24"          |  |
| 27"                                                                               | WIDTH  | 27"          |  |
| 2"                                                                                | THICK  | 2"           |  |
| 4                                                                                 | STRAPS | 2            |  |
| *incl. tapered edges, non-slip interior lining and adjustable, heavy-duty buckles |        |              |  |