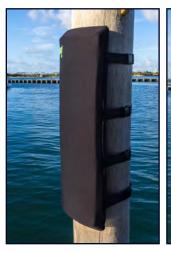

## **PILEPAD**

Convert any standalone piling at your dock to a dense, durable fender protecting against unexpected current, wind and rogue vessel movements.

| <b>Model &amp; Specifications</b>                                                 |        |              |  |
|-----------------------------------------------------------------------------------|--------|--------------|--|
| PILEPAD                                                                           |        | PILEPAD MINI |  |
| 49"                                                                               | HEIGHT | 24"          |  |
| 27"                                                                               | WIDTH  | 27"          |  |
| 2"                                                                                | THICK  | 2"           |  |
| 4                                                                                 | STRAPS | 2            |  |
| *incl. tapered edges, non-slip interior lining and adjustable, heavy-duty buckles |        |              |  |