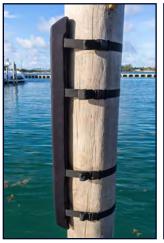

## **PILEPAD**

Convert any standalone piling at your dock to a dense, durable fender protecting against unexpected current, wind and rogue vessel movements.

| <b>Model &amp; Specifications</b>                                                 |        |              |  |
|-----------------------------------------------------------------------------------|--------|--------------|--|
| PILEPAD                                                                           |        | PILEPAD MINI |  |
| 49"                                                                               | HEIGHT | 24"          |  |
| 27"                                                                               | WIDTH  | 27"          |  |
| 2"                                                                                | THICK  | 2"           |  |
| 4                                                                                 | STRAPS | 2            |  |
| *incl. tapered edges, non-slip interior lining and adjustable, heavy-duty buckles |        |              |  |