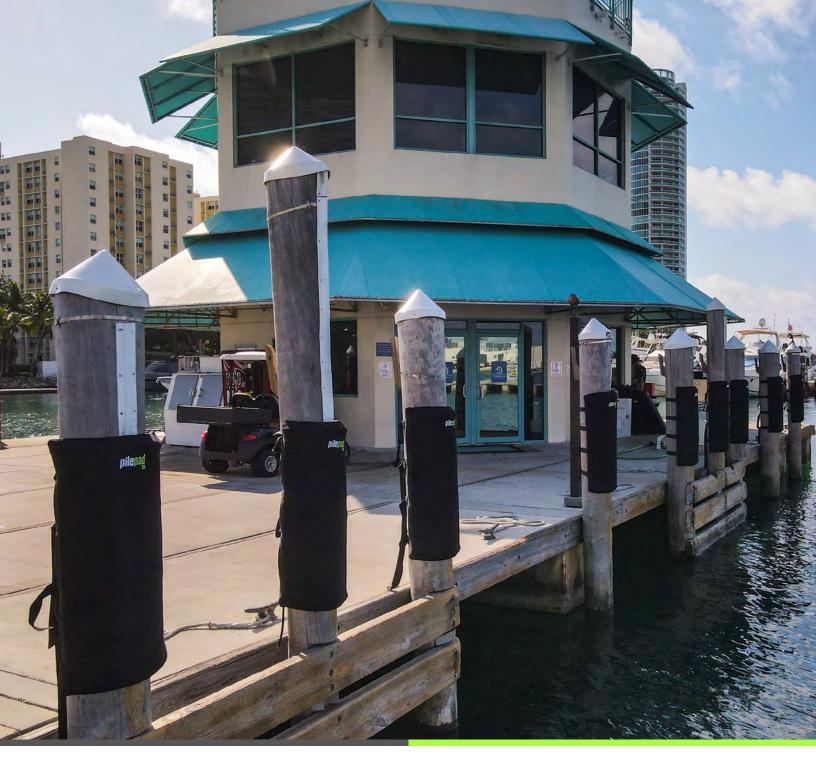

# PROTECTION FROM ALL ANGLES.

pilepad

## **PILEPAD**

Convert any standalone piling at your dock to a dense, durable fender protecting against unexpected current, wind and rogue vessel movements.

| <b>Model &amp; Specifications</b>                                                 |        |              |  |
|-----------------------------------------------------------------------------------|--------|--------------|--|
| PILEPAD                                                                           |        | PILEPAD MINI |  |
| 49"                                                                               | HEIGHT | 24"          |  |
| 27"                                                                               | WIDTH  | 27"          |  |
| 2"                                                                                | THICK  | 2"           |  |
| 4                                                                                 | STRAPS | 2            |  |
| *incl. tapered edges, non-slip interior lining and adjustable, heavy-duty buckles |        |              |  |

### **PILEPAD SLIM**

Pilepad Slim turns your fixed dock pilings into a durable fender for safe boarding and premium protection.

PilePad Slim plus Slim Mini yields 73" in coverage.

| <b>Model &amp; Specifications</b>                                                 |        |           |
|-----------------------------------------------------------------------------------|--------|-----------|
| SLIM                                                                              |        | SLIM MINI |
| 49"                                                                               | HEIGHT | 24"       |
| 7"                                                                                | WIDTH  | 7"        |
| 3"                                                                                | THICK  | 3"        |
| 4                                                                                 | STRAPS | 2         |
| *incl. tapered edges, non-slip interior lining and adjustable, heavy-duty buckles |        |           |